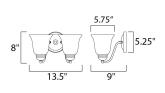

## **MEASUREMENTS**

DIMENSION

MAX OAH

: 13.5" W x 8" H x 9" Ext : 5.25" W x 5.25" H