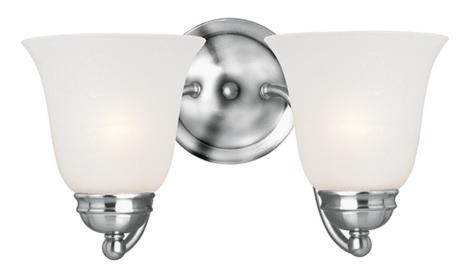

## **PRODUCT DESCRIPTION**

Contemporary collection with sweeping arms and clean lines. Offered in Ice glass and Satin Nickel finish or Wilshire glass and Oil Rubbed Bronze finish.